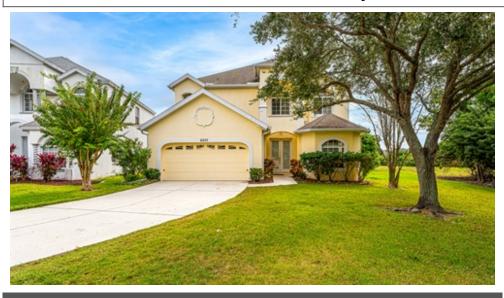

## 6203 Laurel Creek Trl, Ellenton, FL 34222

- » Beds: 5 | Baths: 3 Full
- » MLS #: A4589198
- » Single Family | 3,568 ft<sup>2</sup> | Lot: 10,339 ft<sup>2</sup>
- » Brand New Roof
- » Two Brand New AC units
- » More Info: 6203LaurelCreekTrl.com

## \$ 585,000

You're looking for space, this it it! Almost 3,600sf, 5 bedrooms plus den/office, 3 full bath, 2 car garage, pool and more. All sitting on a corner lot next to a lake and preserve. Brand new roof and two brand new AC units. The Covered Bridge community offers two playgrounds, tennis/basketball courts, club house with meeting room, exercise facility, billiard room and a full-size kitchen. Schedule your showing today!