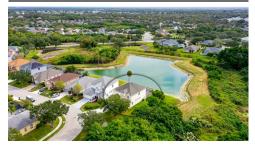

## \$ 585,000

You're looking for space, this it it! Almost 3,600sf, 5 bedrooms plus den/office, 3 full bath, 2 car garage, pool and more. All sitting on a corner lot next to a lake and preserve. Brand new roof and two brand new AC units. The Covered Bridge community offers two playgrounds, tennis/basketball courts, club house with meeting room, exercise facility, billiard room and a full-size kitchen. Schedule your showing today!